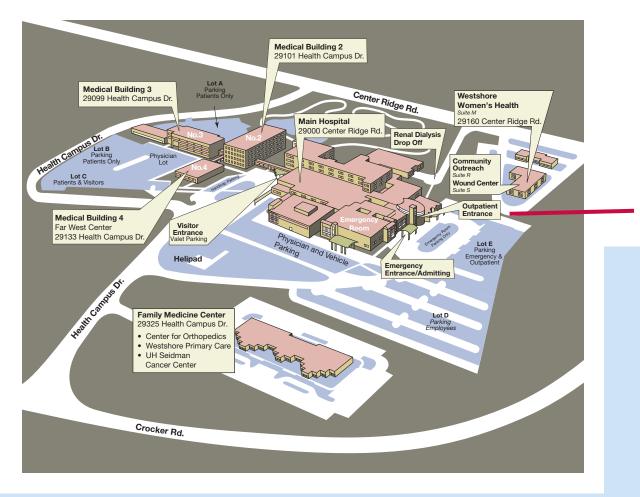

### **St. John Medical Center**

Services: X-Rays & Lab 29000 Center Ridge Road Westlake, Ohio 44145 440-835-8000 Lab: Monday – Friday, 7:00 a.m. – 7:00 p.m. Saturday – 7:00 a.m. – 1:00 p.m. X-ray: Monday – Friday, 7:00 a.m. – 7:00 p.m. Go to Outpatient Entrance