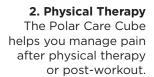

### How cold therapy helps you recover

Cold therapy reduces the pain and swelling typical of orthopedic injury or surgery. Many patients with injuries like yours find the Polar Care Cube much more convenient and comfortable than gel packs or ice. Ask your doctor about the benefits of cold therapy with the Polar Care Cube from Breg.