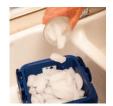

#### Easy cleanup

After use, pour out the water from the unit's fluid reservoir and remove any water remaining in the WrapOn Polar pad. Now you're all set for the next round of convenient, cold therapy pain relief.