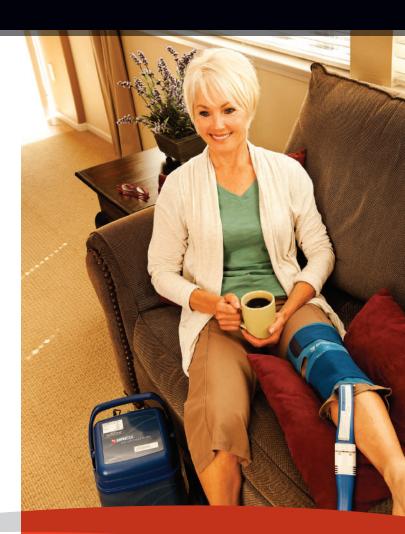

### How cold therapy helps you recover

Cold therapy reduces the pain and swelling typical of orthopedic injury or surgery. Many patients with injuries like yours find the Polar Care Cube much more convenient and comfortable than gel packs or ice. Ask your doctor about the benefits of cold therapy with the Polar Care Cube from Breg.

#### **Motorized cold therapy from Polar Care Cube**

- Reduces pain and swelling
- Delivers a constant, comfortable temperature
- Is more convenient and less messy than ice or gel packs
- Polar Care Cube WrapOn Polar pads are designed to conform to injured areas, delivering cold where you need it

Your **personal** cold-treatment **therapist.** 