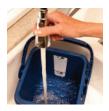

#### Easy setup

Just fill the unit with water to the fill line, add ice, and plug into an electrical outlet. Sit back, relax, and your Polar Care Cube will take it from there.