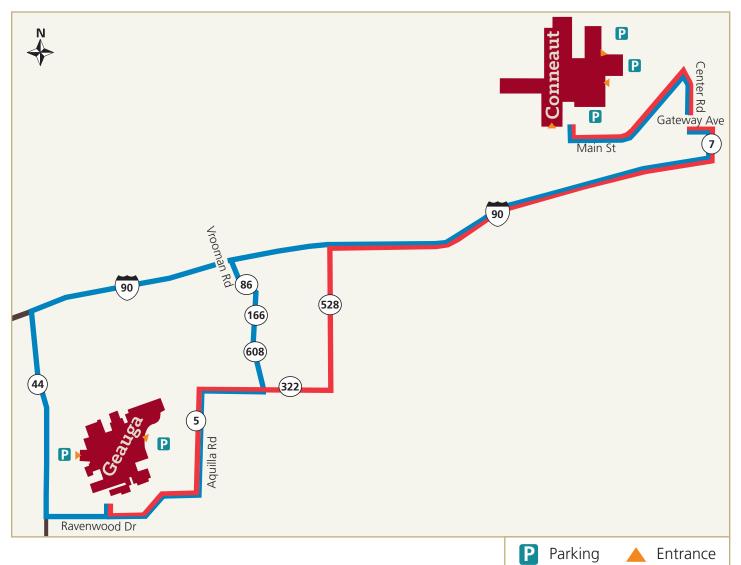

# **UH Conneaut Medical Center to UH Geauga Medical Center**

Approximately: 55.3 miles or 1 hour and 3 minutes (Fast Route)

#### **UH Conneaut Medical Center**

158 West Main Road, Conneaut, Ohio 44030 440-593-0175

## **Fast Route**

- Head east on Main Street.
- Turn right onto Center Road.
- Turn left onto Gateway Avenue.
- Turn right onto OH 7 to I-90 W.
- Take I-90 W to Route 528 S.
- Turn right onto Route 322 W.
- Turn left onto Aquilla Road.
- Turn right onto Ravenwood Drive.

#### UH Geauga Medical Center

13207 Ravenna Road, Chardon, Ohio 44024 440-285-6143

## **Alternative Route 1**

- Head east on Main Street.
- Turn right onto Center Road.
- Turn left onto Gateway Avenue.
- Turn right onto OH 7 to I-90 W.
- Take I-90 W to Route 44 S.
- Turn left onto Route 44 N.
- Turn left onto Ravenwood Drive.

## **Alternative Route 2**

- Head east on Main Street.
- Turn right onto Center Road.
- Turn left onto Gateway Avenue.
- Turn right onto OH 7 to I-90 W.
- Take I-90 W to Vrooman Road, go south.
- Follow Route 86 S to Brakeman Road.
- Turn right onto Route 166 W, left onto Route 608 S.
- Turn right onto Claridon Troy Road.
- Turn right onto Route 322 W.
- Turn left onto Aquilla Road.
- Turn right onto Ravenwood Drive.