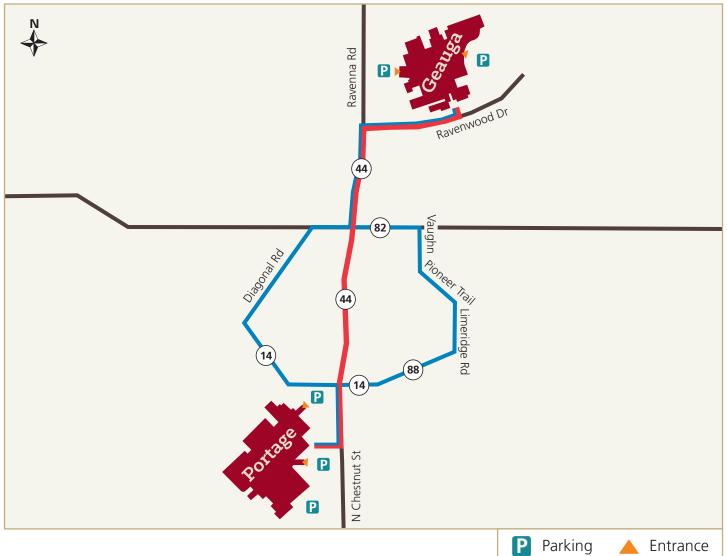

# **UH Portage Medical Center to UH Geauga Medical Center**

Approximately: 24 miles or 35 minutes (Fast Route)

#### **UH Portage Medical Center**

6847 North Chestnut Street, Ravenna, Ohio 44266 330-297-8564

## **Fast Route**

- Head north on North Chestnut Street.
- Continue onto Route 44 N.
- Turn right onto Ravenwood Drive.

#### **UH Geauga Medical Center**

13207 Ravenna Road, Chardon, Ohio 44024 440-285-6143

# Alternative Route 1

- Head north on North Chestnut Street.
- Turn left onto Route 14.
- Turn right onto Diagonal Road.
- Turn right onto Route 82 E.
- Turn left onto Route 44 N.
- Turn right onto Ravenwood Drive.

# Alternative Route 2

- Head north on North Chestnut Street.
- Turn right onto Route 14.
- Turn left onto Route 88.
- Turn left onto Limeridge Road.
- Turn left onto Pioneer Trail.
- Turn right onto Vaughn Avenue.
- Turn left onto Route 82 W.
- Turn right onto Route 44 N.
- Turn right onto Ravenwood Drive.