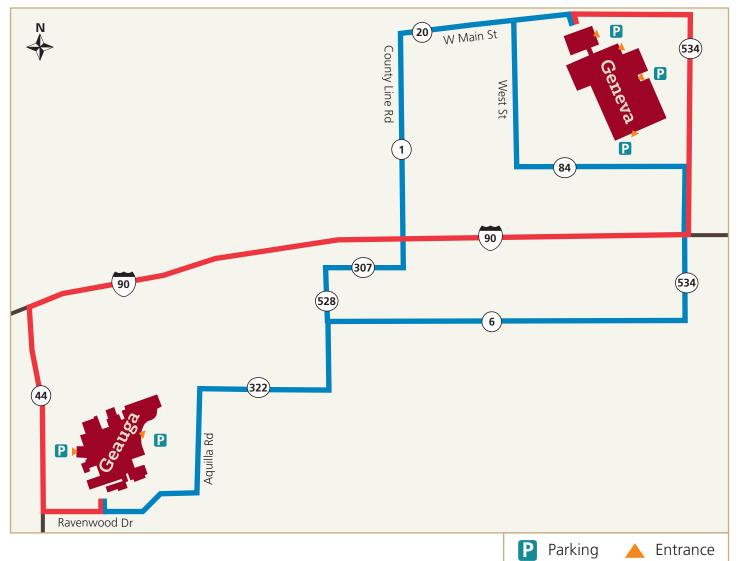

# **UH Geneva Medical Center to UH Geauga Medical Center**

Approximately: 33.2 miles or 45 minutes (Fast Route)

#### **UH Geneva Medical Center**

870 West Main Road, Geneva, Ohio 44041 440-415-0228

## **Fast Route**

- Head east on West Main Street.
- Turn right onto Route 534 S.
- Merge onto I-90 W.
- Exit Route 44, turn left.
- Turn left onto Ravenwood Drive.

#### **UH Geauga Medical Center**

13207 Ravenna Road, Chardon, Ohio 44024 440-285-6143

## **Alternative Route 1**

- Head west on West Main Street.
- Turn left onto County Line Road.
- Turn right onto Route 307 W.
- Turn left onto Route 528 S.
- Turn right onto Route 322 W.
- Turn left onto Aquilla Road.
- Turn right onto Ravenwood Drive.

# Alternative Route 2

- Head west on West Main Street.
- Turn left onto West Street.
- Turn left onto Route 84 E.
- Turn right onto Route 534 S.
- Turn right onto Route 6 W.
- Turn left onto Route 528 S.
- Turn right onto Route 322 W.
- Turn left onto Aquilla Road.
- Turn right onto Ravenwood Drive.