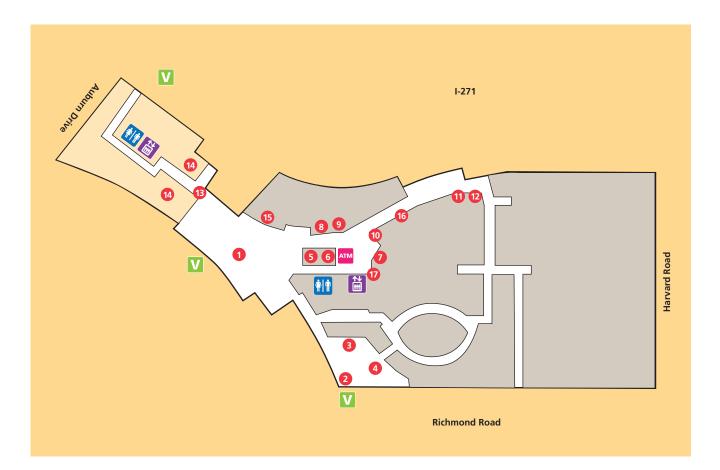

#### **1st Floor**

- 1 Main Lobby/Reception
- 2 Emergency Entrance
- 3 Marcy R. Horvitz Pediatric Emergency Center
- 4 Adult Emergency Services
- 5 Meditation Room
- 6 Bikur Cholim Room (Kosher pantry)
- 7 Preadmission Testing
- 8 Gift and Flower Shop
- 9 Billing/Financial Counselors
- **10** Lawrence C. Sherman Family Foundation Registration
- **11** Diagnostic Imaging and Radiology Services
- 12 UH Harrington Heart & Vascular Institute

- **13** Entrance to Kathy Risman Pavilion
- 14 Enid B. and David M. Rosenberg, MD Conference Suite
- 15 Stairway to Dining Café
- 16 Outpatient Lab
- 17 Volunteer Services