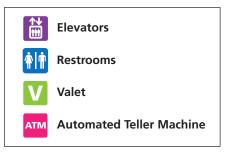

#### BRA 00470 Master Ahuja Campus Maps



#### **1st Floor**

- 1 Main Lobby/Reception
- 2 Emergency Entrance
- 3 Marcy R. Horvitz Pediatric Emergency Center
- 4 Adult Emergency Services
- 5 Meditation Room
- 6 Bikur Cholim Room (Kosher pantry)
- 7 Preadmission Testing
- 8 Gift and Flower Shop
- 9 Billing/Financial Counselors
- **10** Lawrence C. Sherman Family Foundation Registration
- **11** Diagnostic Imaging and Radiology Services
- 12 UH Harrington Heart & Vascular Institute

- **13** Entrance to Kathy Risman Pavilion
- 14 Enid B. and David M. Rosenberg, MD Conference Suite
- 15 Stairway to Dining Café
- 16 Outpatient Lab
- 17 Volunteer Services





### Garden Level

- 1 Dining Café
- 2 Security/Lost and Found

## 2nd Floor

- 1 Surgery Center Family Waiting Area
- 2 Business Center



### 4th Floor

- 1 Intensive Care Unit: #415 #436
- 2 Step-Down Unit: #401 #414

# 5th – 7th Floors

5th Floor Inpatient Rooms: #501 – #536

6th Floor Inpatient Rooms: #601 – #636

7th Floor Inpatient Rooms: #701 – #736