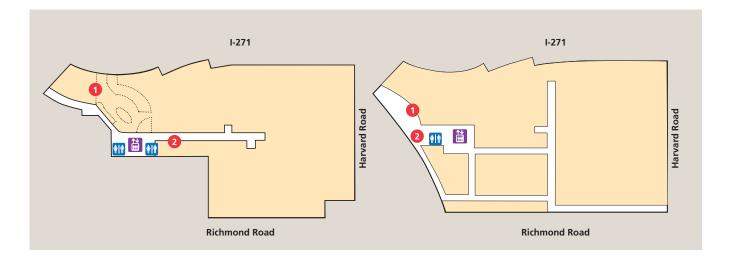

#### BRA 00470 Master Ahuja Campus Maps



#### **1st Floor**

- 1 Main Lobby/Reception
- 2 Emergency Entrance
- 3 Marcy R. Horvitz Pediatric Emergency Center
- 4 Adult Emergency Services
- 5 Meditation Room
- 6 Bikur Cholim Room (Kosher pantry)
- 7 Preadmission Testing
- 8 Gift and Flower Shop
- 9 Billing/Financial Counselors
- **10** Lawrence C. Sherman Family Foundation Registration
- **11** Diagnostic Imaging and Radiology Services
- 12 UH Harrington Heart & Vascular Institute

- **13** Entrance to Kathy Risman Pavilion
- 14 Enid B. and David M. Rosenberg, MD Conference Suite
- 15 Stairway to Dining Café
- 16 Outpatient Lab
- 17 Volunteer Services





### Garden Level

- 1 Dining Café
- 2 Security/Lost and Found

## 2nd Floor

- 1 Surgery Center Family Waiting Area
- 2 Business Center



### 4th Floor

- 1 Intensive Care Unit: #415 #436
- 2 Step-Down Unit: #401 #414

# 5th – 7th Floors

5th Floor Inpatient Rooms: #501 – #536

6th Floor Inpatient Rooms: #601 – #636

7th Floor Inpatient Rooms: #701 – #736