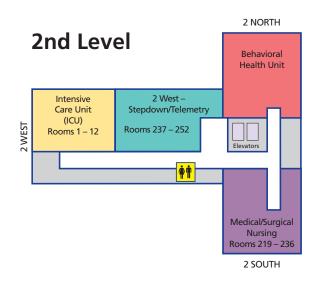

## Visitor/Patient & Employee Parking **Main Level** PARKING Employee & Visitor parking Employee & Physician Parking PARKING PARKING UH Seidman Cancer Center PARKING 1 & R MAIN ENTRANCE Handicap Parking Main Lobby **Hospital Drive** PARKING EMERGENCY ENTRANCE Patient/Visitor Parking UH Geauga Patient Parking **UH** Geauga PARKING Health Center 1 Patient Parking Outpatient PARKING WEST ENTRANCE Lab **UH Chardon Pediatrics Patient Parking** Patient/Employee Parking PARKING Cardio/Pulmonary Rehab, Wound Center & Conference Center Parking **PARKING** PARKING Visitor/Patient **Employee Parking**