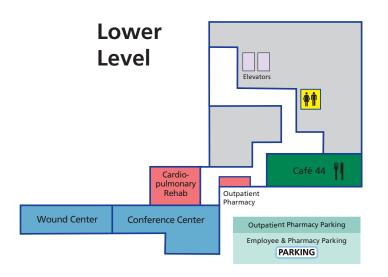

## Visitor/Patient & Employee Parking **Main Level** PARKING Employee & Visitor parking Employee & Physician Parking PARKING PARKING UH Seidman Cancer Center PARKING 1 & R MAIN ENTRANCE Handicap Parking Main Lobby **Hospital Drive** PARKING EMERGENCY ENTRANCE Patient/Visitor Parking UH Geauga Patient Parking **UH** Geauga PARKING Health Center 1 Patient Parking Outpatient PARKING WEST ENTRANCE Lab **UH Chardon Pediatrics Patient Parking** Patient/Employee Parking PARKING Cardio/Pulmonary Rehab, Wound Center & Conference Center Parking **PARKING** PARKING Visitor/Patient **Employee Parking**