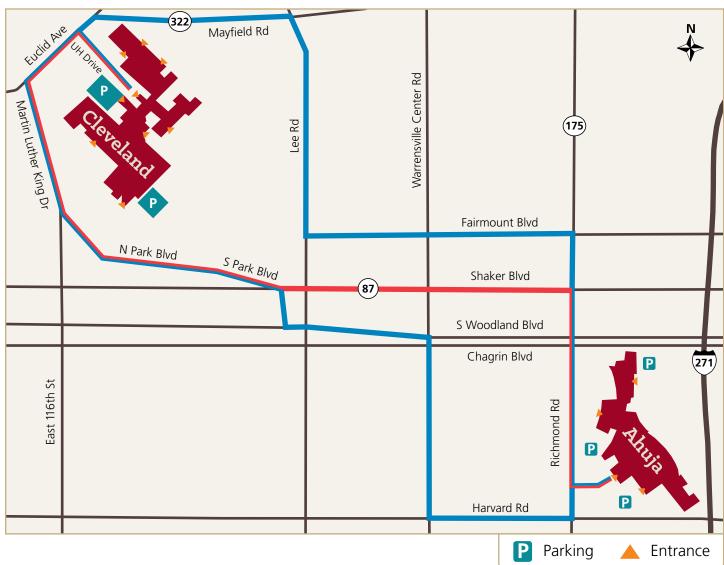

### UH Ahuja Medical Center to UH Cleveland Medical Center

Approximately: 9.2 miles or 24 minutes (Fast Route)

#### **UH Ahuja Medical Center**

3999 Richmond Road, Beachwood, Ohio 44122 216-285-4040

#### **Fast Route**

- Start north on Richmond Road.
- Turn left onto Shaker Boulevard.
- Turn right onto South Park Boulevard.
- Continue onto North Park Boulevard.
- · Continue onto Martin Luther King Drive.
- Turn right onto Euclid Avenue.
- Turn right for parking on UH Drive.

#### **UH Cleveland Medical Center**

11100 Euclid Avenue, Cleveland, Ohio 44106 216-844-1111 (Transfer Center)

#### **Alternative Route 1**

- Start north on Richmond Road.
- Turn left onto Fairmount Boulevard.
- · Turn right onto Lee Road.
- Turn left onto Mayfield Road.
- Turn left onto Euclid Avenue.
- Turn left for parking on UH Drive.

- Start south on Richmond Road.
- Turn right onto Harvard Road.
- Turn right onto Warrensville Center Road.
- Turn left onto South Woodland Boulevard.
- Turn right onto South Park Boulevard.
- Continue onto North Park Boulevard.
- · Continue onto Martin Luther King Drive.
- Turn right onto Euclid Avenue.
- Turn right for parking on UH Drive.