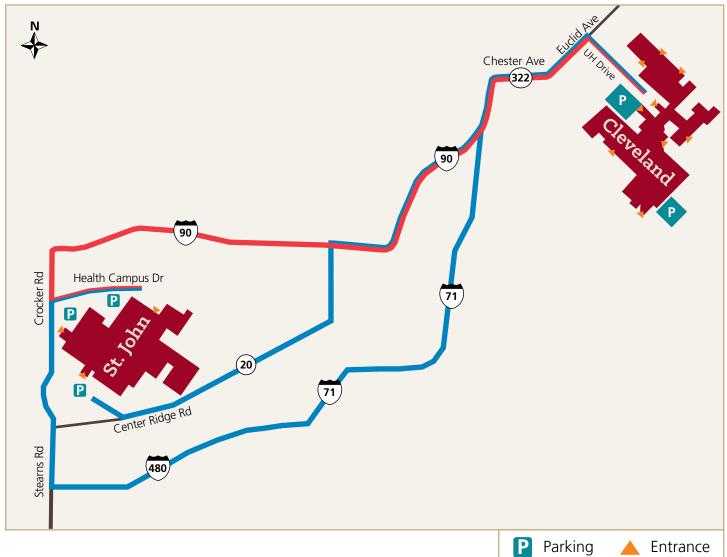

### UH St. John Medical Center to UH Cleveland Medical Center

Approximately: 22.1 miles or 34 minutes (Fast Route)

#### **START**

#### **UH St. John Medical Center**

29000 Center Ridge Road, Westlake, Ohio 44145 440-396-3232

#### **Fast Route**

- Head northwest on Health Campus Drive.
- Turn right onto Crocker Road.
- Take I-90 E.
- Exit Chester Avenue, turn right.
- Turn left onto Euclid Avenue.
- Turn right for parking on UH Drive.

#### **FINISH**

#### **UH Cleveland Medical Center**

11100 Euclid Avenue, Cleveland, Ohio 44106 216-844-1111 (Transfer Center)

#### **Alternative Route 1**

- Head northwest on Health Campus Drive.
- Turn left onto Crocker Road.
- · Crocker Road becomes Stearns Road.
- Take I-480 W to I-71 N.
- Take I-90 E.
- Exit Chester Avenue, turn right.
- Turn left onto Euclid Avenue.
- Turn right for parking on UH Drive.

- Turn left onto Center Ridge Road.
- Take I-90 E.
- Exit Chester Avenue, turn right.
- Turn left onto Euclid Avenue.
- Turn right for parking on UH Drive.