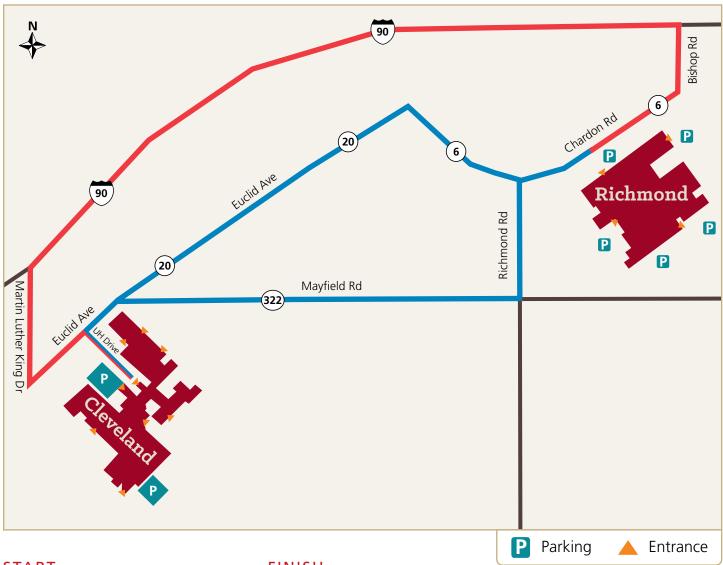

### **UH Richmond Medical Center to UH Cleveland Medical Center**

Approximately: 14.6 miles or 25 minutes (Fast Route)

#### **START**

#### **UH Richmond Medical Center**

27100 Chardon Road, Richmond Heights, Ohio 44143 440-585-6475

#### **Fast Route**

- Head east on Chardon Road.
- Turn left onto Bishop Road.
- Turn left to get onto I-90 W.
- Exit Martin Luther King Drive.
- Turn left onto Euclid Avenue.
- Turn right for parking on UH Drive.

#### FINISH

#### **UH Cleveland Medical Center**

11100 Euclid Avenue, Cleveland, Ohio 44106 216-844-1111 (Transfer Center)

#### **Alternative Route 1**

- Head west on Chardon Road.
- Turn left onto Euclid Avenue.
- Turn left for parking on UH Drive.

- Head west on Chardon Road.
- Turn left onto Richmond Road.
- Turn right onto Mayfield Road.
- Turn left onto Euclid Avenue.
- Turn left for parking on UH Drive.