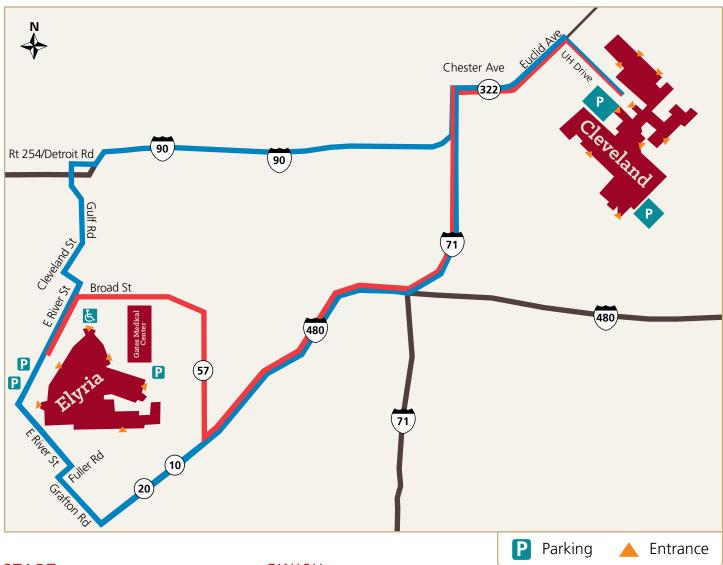

### **UH Elyria Medical Center to UH Cleveland Medical Center**

Approximately: 33.6 miles or 46 minutes (Fast Route)

#### **START**

#### **UH Elyria Medical Center**

630 East River Street, Elyria, Ohio 44035 440-326-4295

#### **Fast Route**

- Head northeast on East River Street.
- Turn right onto Broad Street.
- Turn right onto Route 57 S to I-480 E.
- Take I-480 E to I-71 N to I-90 E.
- Exit Chester Avenue, turn right.
- Turn left onto Euclid Avenue.
- Turn right for parking on UH Drive.

#### FINISH

#### **UH Cleveland Medical Center**

11100 Euclid Avenue, Cleveland, Ohio 44106 216-844-1111 (Transfer Center)

#### **Alternative Route 1**

- Head northeast on East River Street.
- Veer left at the flashing yellow light to continue on East River Street.
- Turn right onto Route 20/Cleveland Street. •
- Make a soft left at Gulf Road.
- Follow Gulf Road to Route 254/Detroit Road.
- Turn right onto Route 254/Detroit Road.
- Take I-90 E.
- Exit Chester Avenue, turn right.
- Turn left onto Euclid Avenue.
- Turn right for parking on UH Drive.

- Head southwest on East River Street.
- · Turn right onto Fuller Road.
- Turn left onto Grafton Road.
- Turn left onto Route 20/10 to I-480 E.
- Take I-480 E to I-71 N to I-90 E.
- · Exit Chester Avenue, turn right.
- Turn left onto Euclid Avenue.
- Turn right for parking on UH Drive.