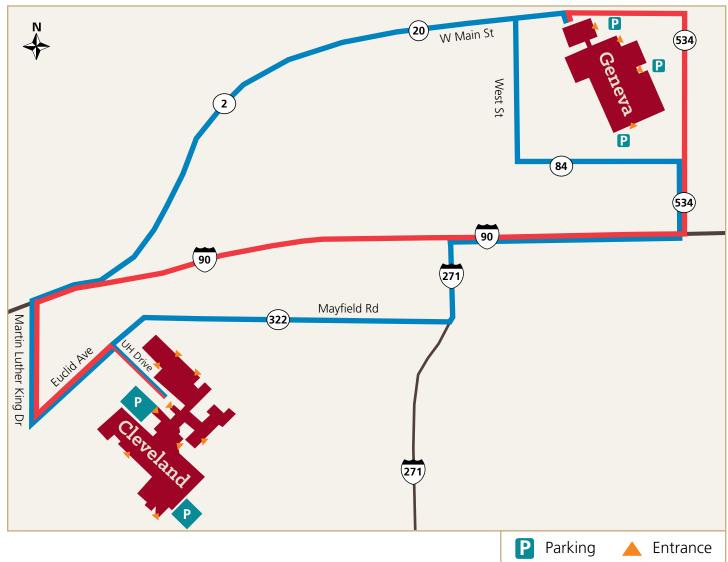

### **UH Geneva Medical Center to UH Cleveland Medical Center**

Approximately: 48 miles or 55 minutes (Fast Route)

#### **START**

#### **UH Geneva Medical Center**

870 West Main Road, Geneva, Ohio 44041 440-415-0228

#### **Fast Route**

- Head east on West Main Street.
- Turn right onto Route 534 S.
- · Merge onto I-90 W.
- Exit Martin Luther King Drive.
- Turn left onto Martin Luther King Drive.
- Turn left onto Euclid Avenue.
- Turn right for parking on UH Drive.

#### **FINISH**

#### **UH Cleveland Medical Center**

11100 Euclid Avenue, Cleveland, Ohio 44106 216-844-1111 (Transfer Center)

#### **Alternative Route 1**

- Head west on West Main Street.
- Continue onto Route 2 W.
- · Merge onto I-90 W.
- Exit Martin Luther King Drive.
- Turn left onto Martin Luther King Drive. Take I-90 W to I-271 S.
- Turn left onto Euclid Avenue.
- Turn right for parking on UH Drive.

- · Head west on West Main Street.
- Turn left onto West Street.
- Turn left onto Route 84 E.
- Turn right onto Route 534 S.
- Exit Mayfield Road and go west.
- Turn left onto Euclid Avenue.
- Turn left for parking on UH Drive.