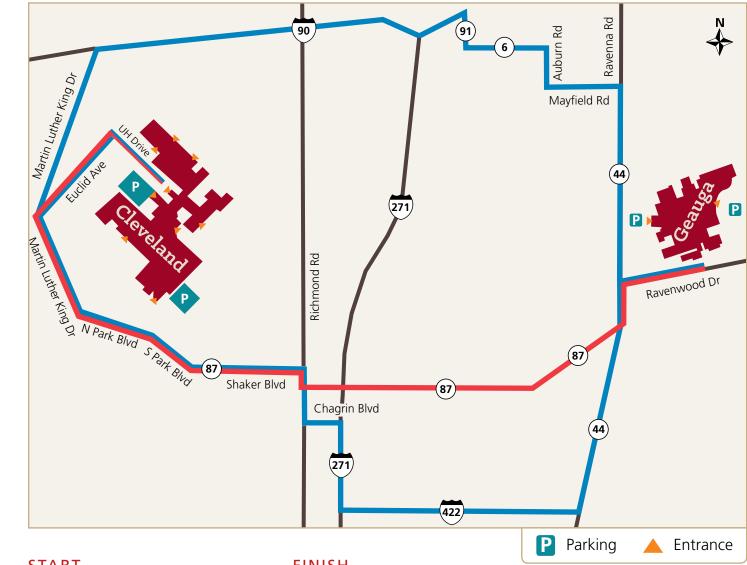

### **UH Geauga Medical Center to UH Cleveland Medical Center**

Approximately: 26.8 miles or 50 minutes (Fast Route)

#### **START**

#### **UH Geauga Medical Center**

13207 Ravenna Road, Chardon, Ohio 44024 440-285-6143

#### **Fast Route**

- Head east on Ravenwood Drive.
- Turn left onto Route 44 S.
- Turn right onto Route 87 W.
- Turn right onto Richmond Road.
- Turn left onto Shaker Boulevard.
- Turn right onto South Park Boulevard.
- · Continue onto North Park Boulevard.
- · Continue onto Martin Luther King Drive.
- Turn right onto Euclid Avenue.
- Turn right for parking on UH Drive.

#### **FINISH**

#### **UH Cleveland Medical Center**

11100 Euclid Avenue, Cleveland, Ohio 44106 216-844-1111 (Transfer Center)

#### **Alternative Route 1**

- Head east on Ravenwood Drive.
- Turn left onto Route 44 S.
- Take 422 W to I-271 N.
- Exit Chagrin Boulevard, turn left.
- Turn right onto Richmond Road.
- Turn left onto Shaker Boulevard.
- Turn right onto South Park Boulevard.
- · Continue onto North Park Boulevard.
- Continue onto Martin Luther King Drive.
  Turn left onto Martin Luther King Drive.
- Turn right onto Euclid Avenue.
- Turn right for parking on UH Drive.

- · Head east on Ravenwood Drive.
- Turn right onto Route 44 S.
- Turn left onto Mayfield Road.
- Turn right onto Auburn Road.
- Turn left onto Route 6.
- Turn right onto Route 91.
- Take I-90 W.
- · Exit Martin Luther King Drive.
- Turn left onto Euclid Avenue.
- · Turn right for parking on UH Drive.