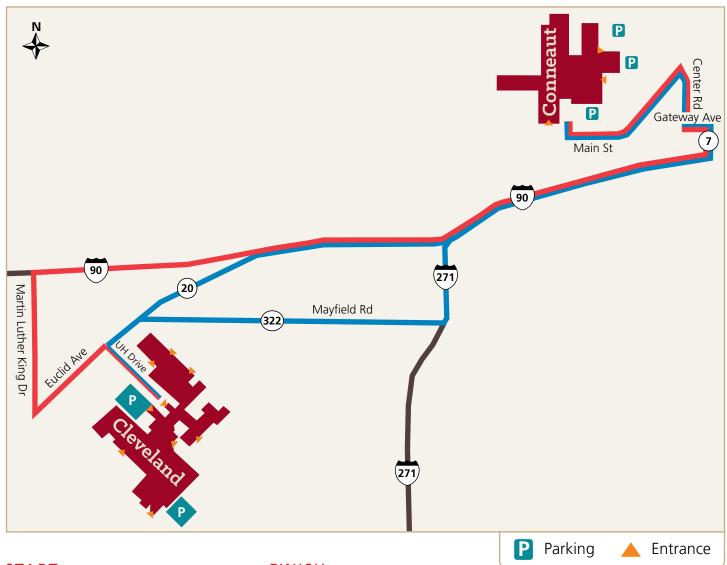

### **UH Conneaut Medical Center to UH Cleveland Medical Center**

Approximately: 70 miles or 1 hour and 12 minutes (Fast Route)

#### **UH Conneaut Medical Center**

158 West Main Road, Conneaut, Ohio 44030 440-593-0175

#### **Fast Route**

- · Head east on Main Street.
- Turn right onto Center Road.
- Turn left onto Gateway Avenue.
- Turn right onto Route 7 to I-90 W.
- Exit Martin Luther King Drive.
- · Turn left onto Martin Luther King Drive.
- Turn left onto Euclid Avenue.
- Turn right for parking on UH Drive.

#### **UH Cleveland Medical Center**

11100 Euclid Avenue, Cleveland, Ohio 44106 216-844-1111 (Transfer Center)

#### **Alternative Route 1**

- · Head east on Main Street.
- Turn right onto Center Road.
- Turn left onto Gateway Avenue.
- Turn right onto Route 7 to I-90 W.
- Take I-90 W to Euclid Avenue.
- Turn right onto Euclid Avenue.
- Turn left for parking on UH Drive.

- · Head east on Main Street.
- Turn right onto Center Road.
- Turn left onto Gateway Avenue.
- Turn right onto Route 7 to I-90 W.
- Take I-90 W to I-271 S.
- · Exit Mayfield Road and go west.
- Turn left onto Euclid Avenue.
- Turn left for parking on UH Drive.