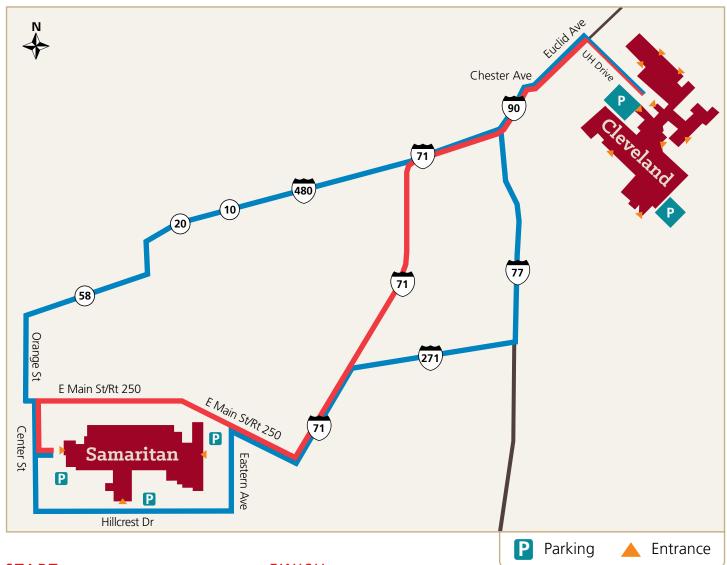

### **UH Samaritan Medical Center to UH Cleveland Medical Center**

Approximately: 70.5 miles or 1 hour and 18 minutes (Fast Route)

#### **START**

#### **UH Samaritan Medical Center**

1025 Center Street, Ashland, Ohio 44805 419-207-2407

#### **Fast Route**

- Head north on Center Street.
- Turn right onto E Main Street/Route 250.
- Merge onto I-71 N.
- Continue onto I-90 E.
- Exit Chester Avenue, turn right.
- Turn left onto Euclid Avenue.
- Turn right for parking on UH Drive.

#### FINISH

#### **UH Cleveland Medical Center**

11100 Euclid Avenue, Cleveland, Ohio 44106 216-844-1111 (Transfer Center)

#### **Alternative Route 1**

- Head south on Center Street.
- Turn left onto Hillcrest Drive.
- Turn left onto Eastern Avenue.
- Turn right onto E Main Street.
- Merge onto I-71 N.
- Merge onto I-271 N.
- Merge onto I-77 N.
- Continue onto I-90 E.
- Exit Chester Avenue, turn right.
- Turn left onto Euclid Avenue.
- Turn right for parking on UH Drive.

- Head north on Center Street.
- Turn left onto W Main Street.
- Turn right onto Orange Street.
- · Continue onto Route 58 N.
- Turn right onto Route 20.
- Continue onto Route 10 and I-480 W.
- · Merge onto I-71 N.
- · Continue onto I-90 E.
- Exit Chester Avenue, turn right.
- · Turn left onto Euclid Avenue.
- · Turn right for parking on UH Drive.