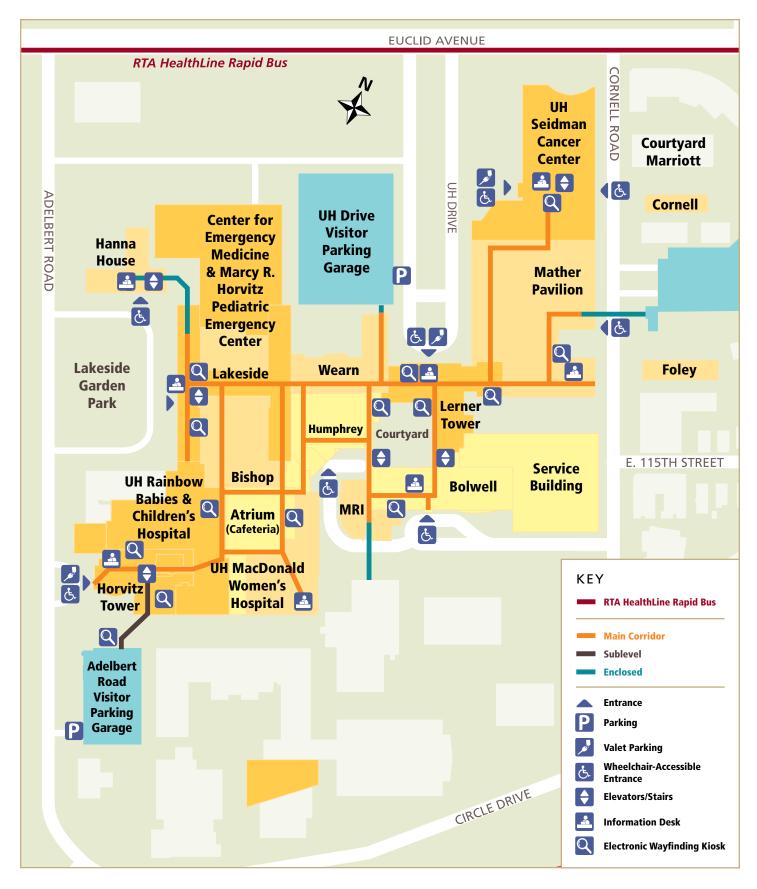

### **UNIVERSITY HOSPITALS**

# **Cleveland Medical Center Campus**

#### **UH Cleveland Medical Center**

11100 Euclid Avenue, Cleveland, Ohio 44106 216-844-1111 (Transfer Center)