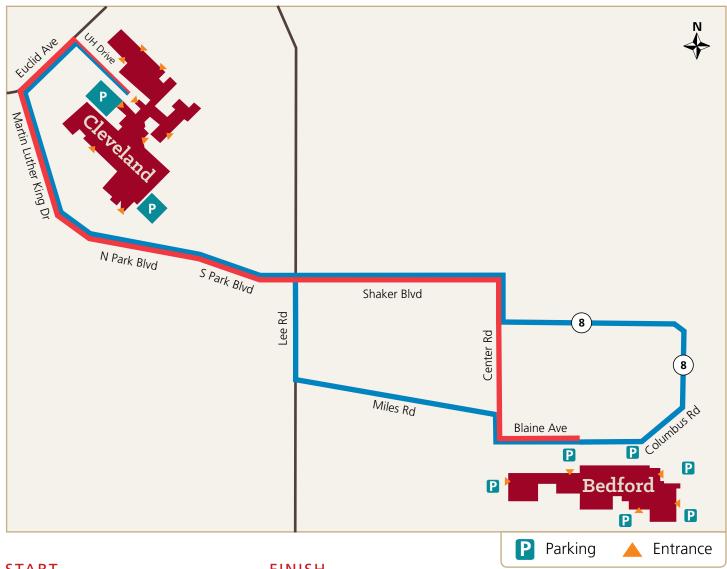

### **UH Bedford Medical Center to UH Cleveland Medical Center**

Approximately: 11 miles or 31 minutes (Fast Route)

#### **UH Bedford Medical Center**

44 Blaine Avenue, Bedford, Ohio 44146 440-735-3642

#### **Fast Route**

- Head west on Blaine Avenue.
- Turn right onto Center Road.
- Turn left onto Shaker Boulevard.
- Turn right onto South Park Boulevard.
- · Continue onto North Park Boulevard.
- Continue onto Martin Luther King Drive.
- Turn right onto Euclid Avenue.
- Turn right for parking on UH Drive.

#### **UH Cleveland Medical Center**

11100 Euclid Avenue, Cleveland, Ohio 44106 216-844-1111 (Transfer Center)

#### **Alternative Route 1**

- Head west on Blaine Avenue.
- Turn right onto Center Road.
- Turn left onto Miles Road.
- Turn right onto Lee Road.
- Turn left onto Shaker Boulevard.
- Turn right onto South Park Boulevard.
- · Continue onto North Park Boulevard.
- · Continue onto Martin Luther King Drive.
- Turn right onto Euclid Avenue.
- Turn right for parking on UH Drive.

- Head east on Blaine Avenue.
- Turn left onto Columbus Road.
- Turn left onto Route 8.
- Turn right onto Center Road.
- · Turn left onto Shaker Boulevard.
- · Turn right onto South Park Boulevard.
- · Continue onto North Park Boulevard.
- · Continue onto Martin Luther King Drive.
- Turn right onto Euclid Avenue.
- Turn right for parking on UH Drive.