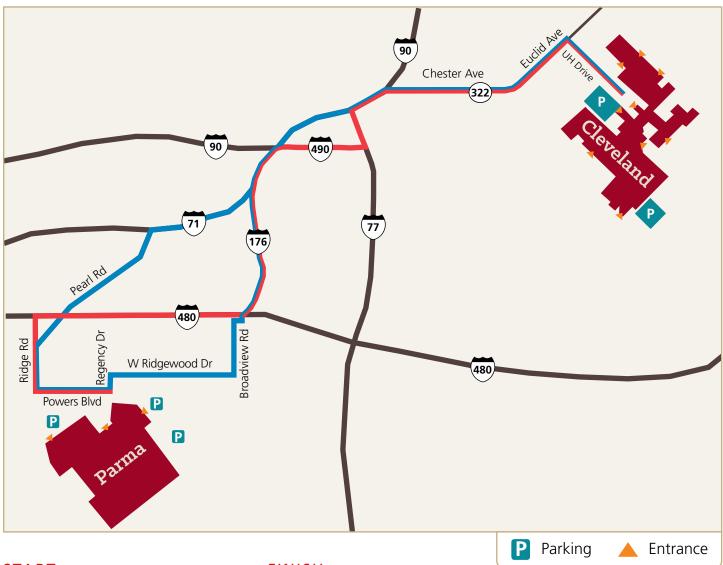

### **UH Parma Medical Center to UH Cleveland Medical Center**

Approximately: 16.7 miles or 33 minutes (Fast Route)

#### **START**

#### **UH Parma Medical Center**

7007 Powers Boulevard, Parma, Ohio 44129 440-743-4111

#### **Fast Route**

- Turn left onto Powers Boulevard.
- Turn right onto Ridge Road.
- Turn right onto I-480 E.
- Take I-176 N to I-490 E to I-77 N.
- Go to I-90 E.
- Exit Chester Avenue, turn right.
- Turn left onto Euclid Avenue.
- Turn right for parking on UH Drive.

#### **FINISH**

#### **UH Cleveland Medical Center**

11100 Euclid Avenue, Cleveland, Ohio 44106 216-844-1111 (Transfer Center)

#### **Alternative Route 1**

- Turn left onto Powers Boulevard.
- Turn right onto Ridge Road.
- Turn right onto Pearl Road.
- Take I-71 N to I-90 E.
- Exit Chester Avenue, turn right.
- Turn left onto Euclid Avenue.
- Turn right for parking on UH Drive.

- Turn right onto Powers Boulevard.
- Turn left onto Regency Drive.
- Turn right onto West Ridgewood Drive.
- Turn left onto Broadview Road.
- Turn right onto Brookpark to I-176 N.
- Take I-176 N to I-490 E to I-77 N.
- Go to I-90 E.
- Exit Chester Avenue, turn right.
- Turn left onto Euclid Avenue.
- Turn right for parking on UH Drive.