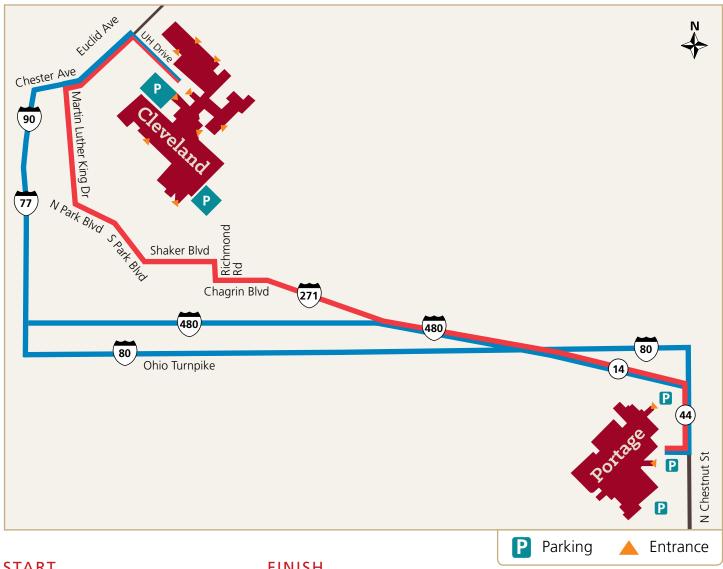

## **UH Portage Medical Center to UH Cleveland Medical Center**

Approximately: 36.2 miles or 52 minutes (Fast Route)

#### **START**

#### **UH Portage Medical Center**

6847 North Chestnut Street, Ravenna, Ohio 44266 330-297-8564

#### **Fast Route**

- Head north on North Chestnut Street.
- Turn left onto Route 14 W.
- · Continue onto I-480 W.
- Merge onto I-271 N.
- Exit Chagrin Boulevard, turn left.
- Turn right onto Richmond Road.
- Turn left onto Shaker Boulevard.
- Turn right onto South Park Boulevard.
- · Continue onto North Park Boulevard.
- Continue onto Martin Luther King Drive.
- Turn right onto Euclid Avenue.
- Turn right for parking on UH Drive.

#### **FINISH**

#### **UH Cleveland Medical Center**

11100 Euclid Avenue, Cleveland, Ohio 44106 216-844-1111 (Transfer Center)

#### **Alternative Route 1**

- Head north on North Chestnut Street.
- Continue onto Route 44 N.
- Turn left onto I-80 W Ohio Turnpike.
- Take exit 173 for I-77 N.
- Take I-77 N to I-90 E.
- Exit Chester Avenue, turn right.
- Turn left onto Euclid Avenue.
- Turn right for parking on UH Drive.

- Head north on North Chestnut Street.
- Turn left onto Route 14 W.
- · Continue onto I-480 W.
- Take I-77 N to I-90 E.
- Exit Chester Avenue, turn right.
- Turn left onto Euclid Avenue.
- Turn right for parking on UH Drive.