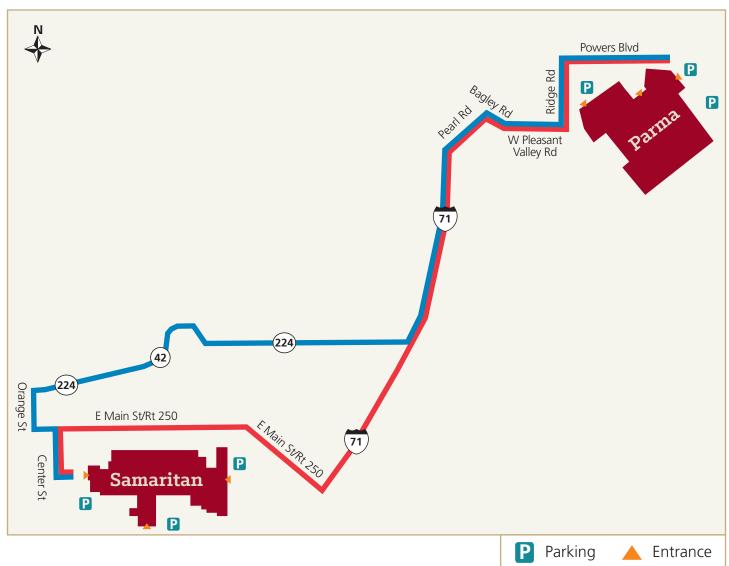

# **UH Samaritan Medical Center to UH Parma Medical Center**

Approximately: 57.4 miles or 1 hour and 3 minutes (Fast Route)

#### **UH Samaritan Medical Center**

1025 Center Street, Ashland, Ohio 44805 419-207-2407

### **Fast Route**

- Head north on Center Street.
- Turn right onto East Main Street/Route 250.
- Merge onto I-71 N.
- Exit Pearl Road, turn right.
- Turn right onto Bagley Road.
- · Continue onto West Pleasant Valley Road.
- Turn left onto Ridge Road.
- · Turn right onto Powers Boulevard.

#### **UH Parma Medical Center**

7007 Powers Boulevard, Parma, Ohio 44129 440-743-4111

### **Alternative Route 1**

- Head north on Center Street.
- Turn left onto West Main Street.
- Turn right onto Orange Street.
- Turn right onto Route 224.
- Continue onto Route 224, Route 42.
- · Merge onto I-71 N.
- Exit Pearl Road, turn right.
- Turn right onto Bagley Road.
- Continue onto West Pleasant Valley Road.
- Turn left onto Ridge Road.
- Turn right onto Powers Boulevard.